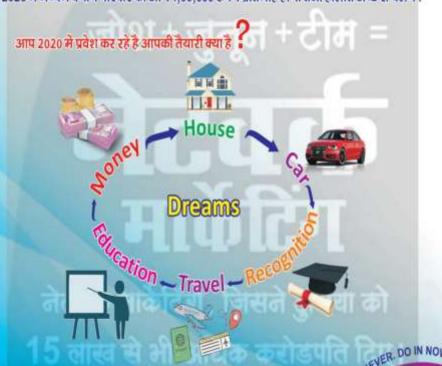

🗹 2020 में मध्यम वर्गीय परिवार की आय 1,00,000 रुपये प्रतिमाह होगी तभी हालात अच्छे से चलेगें।

आप सभी लोगो का ब्राइट फ्यूचर सिक्योर लाइफ में आज से नये व्यवसाय की हृदय से शुभकामनार्ये।

एक 'इच्छा' कुछ नही बदलती, एक 'निर्णय' कुछ बदलता है, लोकिन एक 'निश्चय' सब कुछ बदल देता है।